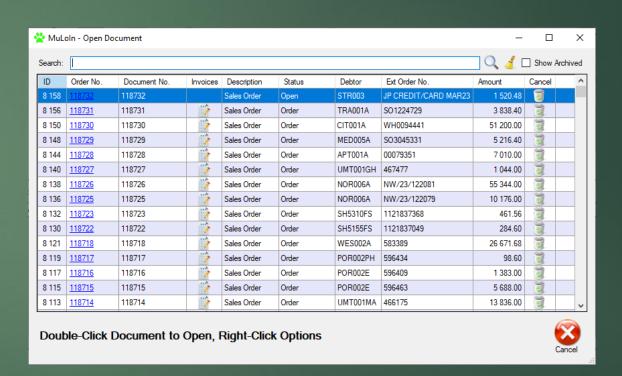

#### BELOW IS AN EXAMPLE OF SELECTION OF DOCUMENTS

Has an advanced search engine that can find documents by multiple fields and combinations.