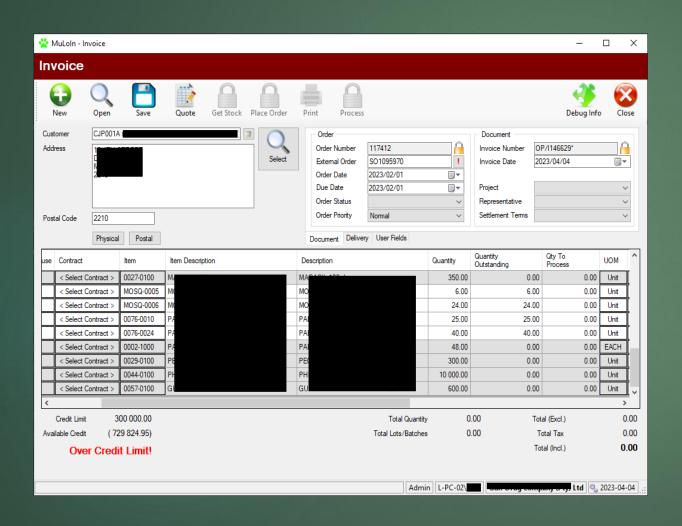

#### SALES ORDER CAPTURE

- > Allows for the selection of contract per line.
- > Allows for multiple batches / lots to be selected per line.
- > Keeps with the standards used by the underlying financial system.

- Shows the selection of tax / logistic fees / entry of notes
- Prices and values can be edited by users with override rights.
- Minimum price restrictions included that can also be over ridden by management
- > Allows allocation from specific lots

- Restrictions on quantity
- > Excludes expired stock
- Includes quantities on open orders with a drill down features to show those specific orders.
- Provides an option to place stock on back order.