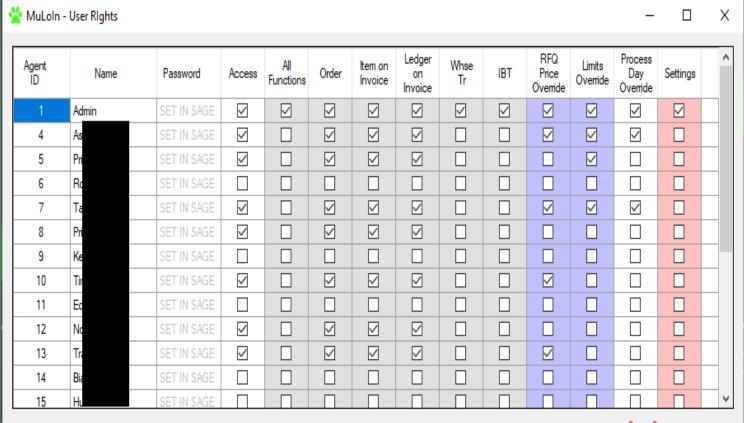

#### **EXAMPLE OF USER SECURITY**

- > Login details
- Each User has specific rights
- Administrative, End User, Authorizations etc.