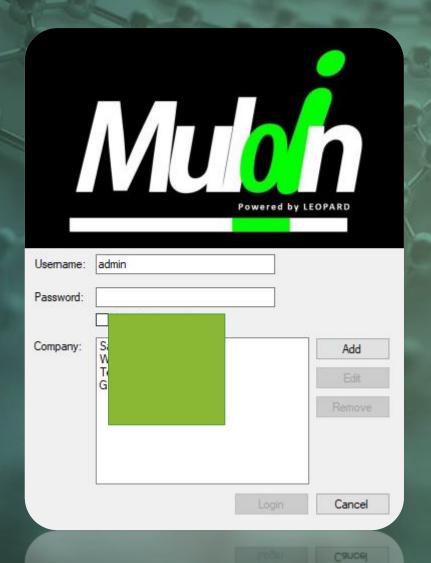

### MuLon

Multi Lot Invoicing Software

Powered by LEOPARD

## WHAT IS THE SOFTWARE USED FOR?



Multi lot invoicing - Facilitates the allocation of batches of single line item entries on an invoice therefore simplifying the invoicing process.



ERP Software that provides businesses with a range of financial management and accounting tools.



Authorization features
For pricing below minimum



# WHAT IS THE SOFTWARE USED FOR?



Mapping of User to Warehouse / Debtor



Allow user to use warehouse outside the selected warehouses, and ware user of this selection, or authorization can be requested in this case.



Authorization features
For pricing below minimum





### BELOW IS THE EXAMPLE OF THE LOGIN SCREEN



#### Some of the **Advantages**

Less work required by the user

Saves time and effort

Cost **Effective** 



#### **EXAMPLE OF USER SECURITY**

- > Login details
- Each User has specific rights
- Administrative, End User, Authorizations etc.







#### BELOW IS AN EXAMPLE OF SELECTION OF DOCUMENTS

Has an advanced search engine that can find documents by multiple fields and combinations.



#### SALES ORDER CAPTURE



- > Allows for the selection of contract per line.
- > Allows for multiple batches / lots to be selected per line.
- > Keeps with the standards used by the underlying financial system.



- Shows the selection of tax / logistic fees / entry of notes
- Prices and values can be edited by users with override rights.
- Minimum price restrictions included that can also be ove