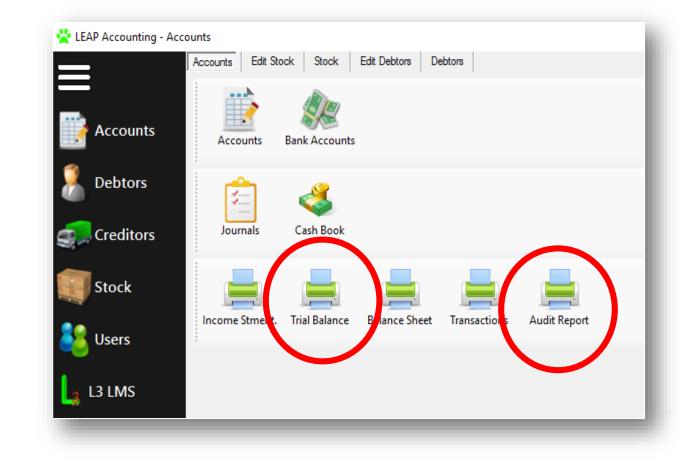

ISV Partner Sage

sade

- Settings to add bank details etc.
- School fees capture
- Sending of receipts
- Statements to parents etc...
- Sales invoices etc...
- Credit notes / Delivery notes
- Trial Balance
- Audit Reports
- Age analysis
- Journals
- And many more features