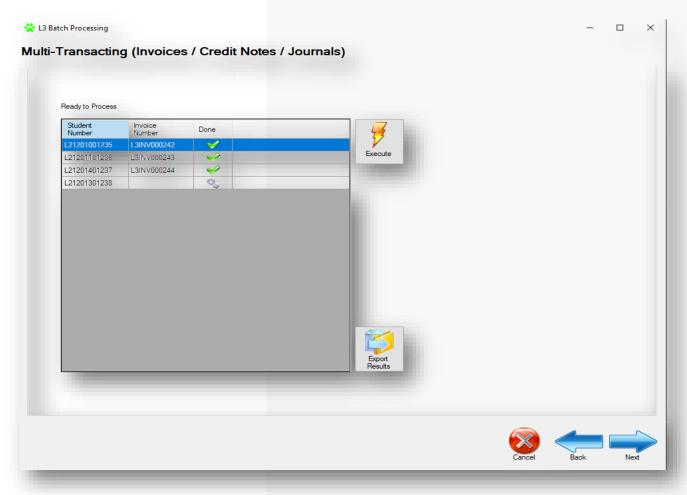

### **1.1.3 EDUCATION SOLUTIONS** 1.4.1. ADMIN PORTAL – BATCH PROCESSING

Page 15 of 51

4TH PART OF BATCH PROCESSING (3RD PART WILL BE SHOWN ON DEMO)

ISV Partner Sage LEOPARD Group Digi Co

Shows the activities

Shows the processing

Admin portal

• Export to Excel or Flat file

And many more features within the