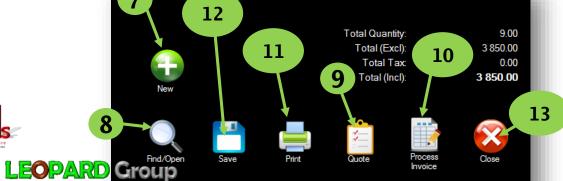

# 2.3.2 INVOICING - FEATURES OF THE INVOICING SCREEN

- 1. SELECT CUSTOMER ICON TO CHOOSE
- 2. CUSTOMERS NAME
- 3. CUSTOMERS ADDRESS
- 4. INVOICE NUMBER
- 5. YEAR/MONTH/DATE
- 6. PURCHASE ORDER NUMBER
- 7. ALTERNATE ICON FOR CREATING A NEW INVOICE
- 8. ALTERNATE ICON FOR SEARCHING A QUOTE / INVOICE

Sage

ISV Partner

LEAP sage

- 9. GENERATE A QUOTE
- **10.GENERATE AN INVOICE**
- 11. PRINT BUTTON FOR INVOICE / QUOTE
- **12.SAVE BUTTON**
- 13. CLOSE BUTTON

EDUCATION SOLUTIONS SOFTWARE

Page 31 of 51