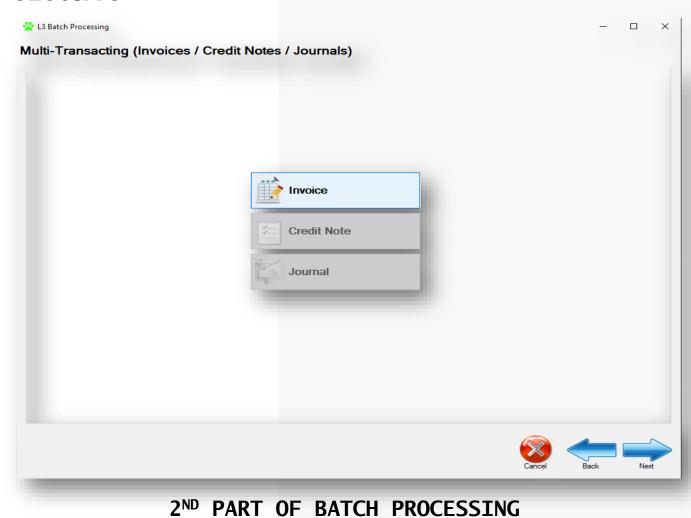

# **1.4.1.** ADMIN PORTAL - BATCH PROCESSING

Page 13 of 51

### **1. L3 EDUCATION SOLUTIONS** 1.4.1. ADMIN PORTAL - BATCH PROCESSING

- Select document type
  - INVOICE
  - CREDIT NOTE
  - JOURNAL
- Journals include cash book transactions.
- And more...

3 EDUCATION SOLUTIONS SOFTWARE