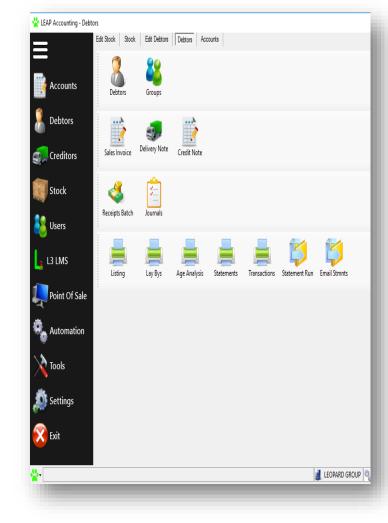

EDUCATION SOLUTIONS SOFTWARE

Page 26 of 51

| LEAP Accounting - Debtor | rc.              |               |              |                    |                     |               |                                 |
|--------------------------|------------------|---------------|--------------|--------------------|---------------------|---------------|---------------------------------|
|                          | Edit Stock Stock | Edit Debtors  | Debtors Acc  | ounts              |                     |               |                                 |
| =                        |                  |               | ,            |                    |                     |               | _                               |
| Accounts                 |                  | <b>4</b>      |              |                    |                     |               |                                 |
|                          | Debtors          | Groups        |              |                    |                     |               |                                 |
| Debtors                  |                  | <b>S</b>      |              |                    |                     |               |                                 |
| Creditors                | Sales Invoice    | Delivery Note | Credit Note  |                    |                     |               |                                 |
|                          | 6                | <u>e</u>      |              |                    |                     |               | _                               |
| Stock                    | 4                |               |              |                    |                     |               |                                 |
| 酱 Users                  | Receipts Batch   | Journals      |              |                    |                     |               |                                 |
| L3 LMS                   |                  |               |              |                    |                     |               |                                 |
|                          | Listing          | Lay Bys       | Age Analysis | Statements         | Transactions        | Statement Run | Email Stmnts                    |
| Point Of Sale            | *                |               |              |                    |                     |               |                                 |
| Automation               |                  |               |              |                    |                     |               |                                 |
| Tools                    |                  |               |              |                    |                     |               |                                 |
| 🔊 Settings               |                  |               |              |                    |                     |               |                                 |
| <u> Exi</u> t            |                  |               |              |                    |                     |               |                                 |
|                          |                  |               |              |                    |                     |               |                                 |
| <b>*</b> *               |                  | _             | _            | _                  | _                   |               | 遺 LEOPARD GROUP 🍳               |
|                          |                  |               |              |                    |                     |               |                                 |
| LEOPAR                   | D Giroi          | 160 L         |              |                    | PA                  |               | AD                              |
|                          |                  |               |              | Franki (v. Sterete | PRINT AUDIT MONITOR | R SOFTWARE    | Audit Report Interface Software |

Page 27 of 51

# 2.3.1. DEBTORS SCREEN – BLANK SCREEN

- Allows for capturing of the following:
- Debtors / Creditors / Receipts /

Payments etc.

- Capturing of details
- Creating account numbers
- Personal details
- Physical / postal addresses