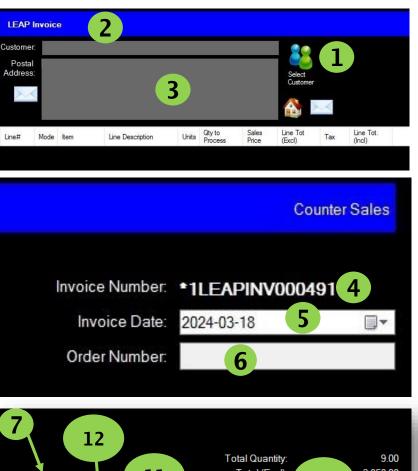

# 2.3.2 INVOICING - FEATURES OF THE INVOICING SCREEN

- 1. SELECT CUSTOMER ICON TO CHOOSE
- 2. CUSTOMERS NAME
- 3. CUSTOMERS ADDRESS
- 4. INVOICE NUMBER
- 5. YEAR/MONTH/DATE
- 6. PURCHASE ORDER NUMBER
- 7. ALTERNATE ICON FOR CREATING A NEW INVOICE
- 8. ALTERNATE ICON FOR SEARCHING A QUOTE / INVOICE

Sage

ISV Partner

LEAP sage

- 9. GENERATE A QUOTE
- **10.GENERATE AN INVOICE**
- 11. PRINT BUTTON FOR INVOICE / QUOTE
- **12.SAVE BUTTON**
- 13. CLOSE BUTTON

EDUCATION SOLUTIONS SOFTWARE

Page 31 of 51