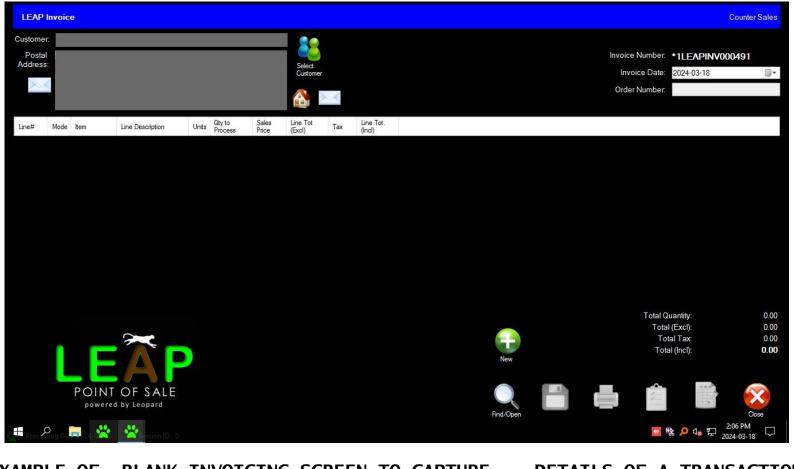

### **2.LEAP ACCOUNTING** 2.3.2. INVOICING – BLANK SCREEN

EXAMPLE OF BLANK INVOICING SCREEN TO CAPTURE - DETAILS OF A TRANSACTION

SOLUTIONS SOFTWARE