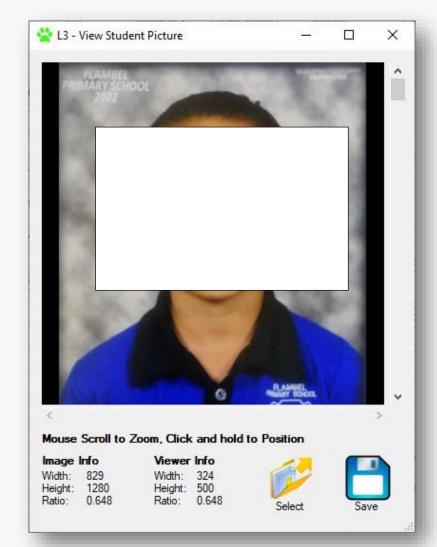

#### 1.4.1. ADMIN PORTAL STUDENT MASTER FOR PRIMARY / SECONDARY / TERTIARY DATA

- Records demographic of student
- Students photos will appear at the top of their profiles
- Responsible account holder will be in charge
- Allows for Communication channels via student / parent / teachers / educators / principals etc.
- Account information / Bank account capture
- Required information for Department of Education etc...
- Shows activity of students with drill down features.
- Creation of invoices, credit notes, journals etc. from the student.
- Student information stored in LEAP ACCOUNTING / SAGE
- Fully accessible from LEAP Accounting / SAGE
- Current Balance shows on students forms.
- Continue to next page...