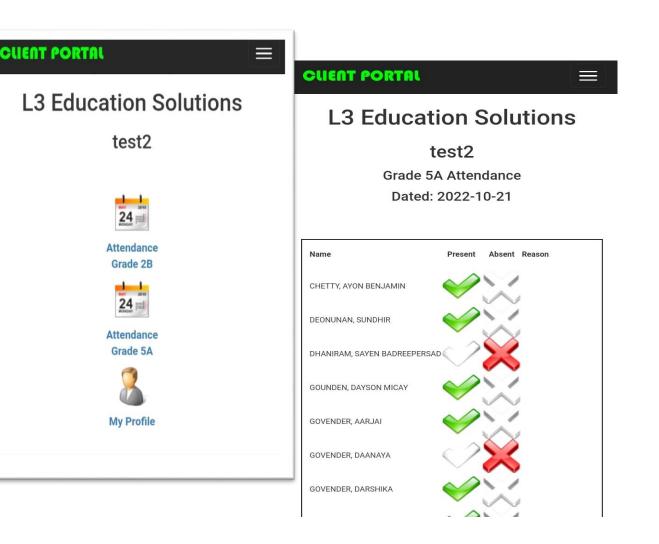

## **1.L3 EDUCATION SOLUTIONS**

**1.4. PORTALS WITHIN L3** 

- ADMIN PORTAL
- STAFF PORTAL
- STUDENTS PORTAL
- PARENTS PORTAL

SOLUTIONS SOFTWARE

LEAP sage ISV Partner Sage LEOPARD Group Digi Co

## **1.L3 EDUCATION SOLUTIONS** 1.4.1. ADMIN PORTAL

- Each user will have their own login
- Online New registrations / re-registrations
- Administrators can easily capture data and have access to student records, attendance data, and disciplinary history, etc.
- Uploading of reports and marks to the student and parents portal relevant education sources.
- This quick access to relevant information empowers administrators to create a more efficient and effective learning environment.
- Ensuring the system remains up-to-date and functional
- Monitoring system performance
- Addressing technical issues
- Record-keeping processes. Time and attendance
- Keeps track of student lifecycle from admission offer to the completion of studies.

# **1.4.1. ADMIN PORTAL**

- Uploading of documents
- Meeting requests can be set up between parties
- Email features from the software
- Parents will receive immediate SMSes should the child be absent
- Biometrics
- Fully digital including signing of contracts.
- Uploading of reports to the student and parents portal
- Uploading of marketing material and notices etc. to the parents and student portal which saves on printing of 1000s of pieces of paper.
- Allows for the capturing of
  - Students / learners / employees etc...
  - Staff (lecturers, teachers, professors etc...)
  - Courses / Grades / Subjects / Subject selection for grades
  - Continue to next page...

# **1.4.1. ADMIN PORTAL**

- Subject sets / Compulsory subjects
- Tests and exams / Marks and more... Creating invoices directly withinL3
- No need to duplicate in both systems.
- Invoices and statements available to parents on the portal
- Access to the individual documents from the statement (invoices, credit notes, receipts and payments etc.)
- Ordering of stock
- All accounting facilities needed to be done can be done on L3
- No need for unauthorised access to go into the accounting system to create documents.
- Many more features

#### 1.4.1. ADMIN PORTAL STUDENT MASTER FOR PRIMARY / SECONDARY / TERTIARY DATA

- Records demographic of student
- Students photos will appear at the top of their profiles
- Responsible account holder will be in charge
- Allows for Communication channels via student / parent / teachers / educators / principals etc.
- Account information / Bank account capture
- Required information for Department of Education etc...
- Shows activity of students with drill down features.
- Creation of invoices, credit notes, journals etc. from the student.
- Student information stored in LEAP ACCOUNTING / SAGE
- Fully accessible from LEAP Accounting / SAGE
- Current Balance shows on students forms.
- Continue to next page...