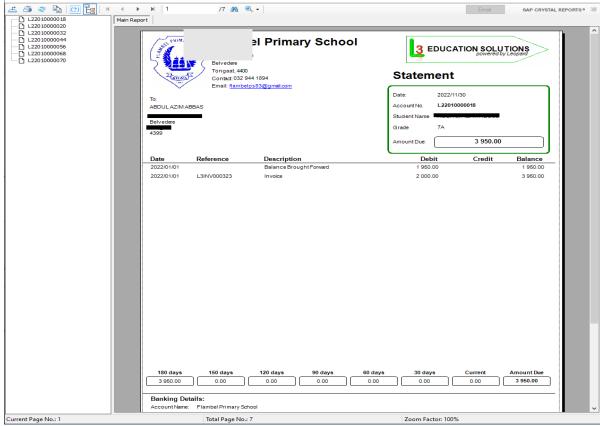

ISV Partner Sage

sade

- Settings to add bank details etc.
- School fees capture
- Sending of receipts
- Statements to parents etc...
- Sales invoices etc...
- Credit notes / Delivery notes
- Trial Balance
- Audit Reports
- Age analysis
- Journals
- And many more features