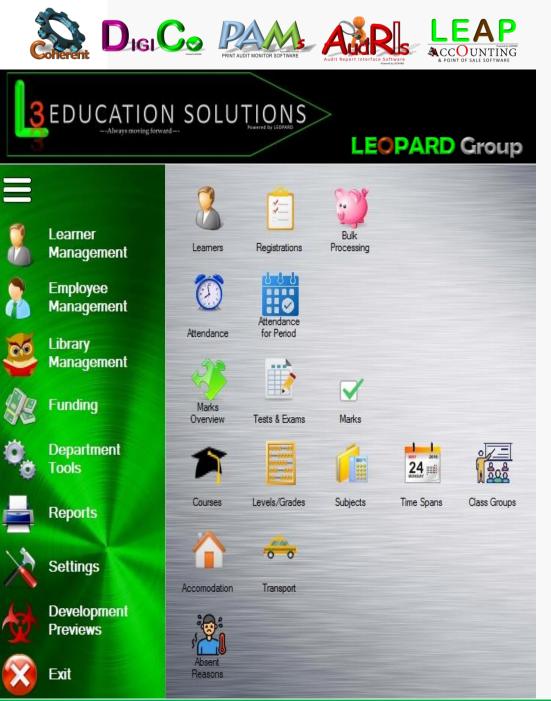

## **1.L3 EDUCATION SOLUTIONS**

**1.4. PORTALS WITHIN L3** 

- ADMIN PORTAL
- STAFF PORTAL
- STUDENTS PORTAL
- PARENTS PORTAL

SOLUTIONS SOFTWARE

LEAP sage ISV Partner Sage LEOPARD Group Digi Co

## **1.L3 EDUCATION SOLUTIONS** 1.4.1. ADMIN PORTAL

- Each user will have their own login
- Online New registrations / re-registrations
- Administrators can easily capture data and have access to student records, attendance data, and disciplinary history, etc.
- Uploading of reports and marks to the student and parents portal relevant education sources.
- This quick access to relevant information empowers administrators to create a more efficient and effective learning environment.
- Ensuring the system remains up-to-date and functional
- Monitoring system performance
- Addressing technical issues
- Record-keeping processes. Time and attendance
- Keeps track of student lifecycle from admission offer to the completion of studies.

# **1.4.1. ADMIN PORTAL**

- Uploading of documents
- Meeting requests can be set up between parties
- Email features from the software
- Parents will receive immediate SMSes should the child be absent
- Biometrics
- Fully digital including signing of contracts.
- Uploading of reports to the student and parents portal
- Uploading of marketing material and notices etc. to the parents and student portal which saves on printing of 1000s of pieces of paper.
- Allows for the capturing of
  - Students / learners / employees etc...
  - Staff (lecturers, teachers, professors etc...)
  - Courses / Grades / Subjects / Subject selection for grades
  - Continue to next page...

# **1.4.1. ADMIN PORTAL**

- Subject sets / Compulsory subjects
- Tests and exams / Marks and more... Creating invoices directly withinL3
- No need to duplicate in both systems.
- Invoices and statements available to parents on the portal
- Access to the individual documents from the statement (invoices, credit notes, receipts and payments etc.)
- Ordering of stock
- All accounting facilities needed to be done can be done on L3
- No need for unauthorised access to go into the accounting system to create documents.
- Many more features