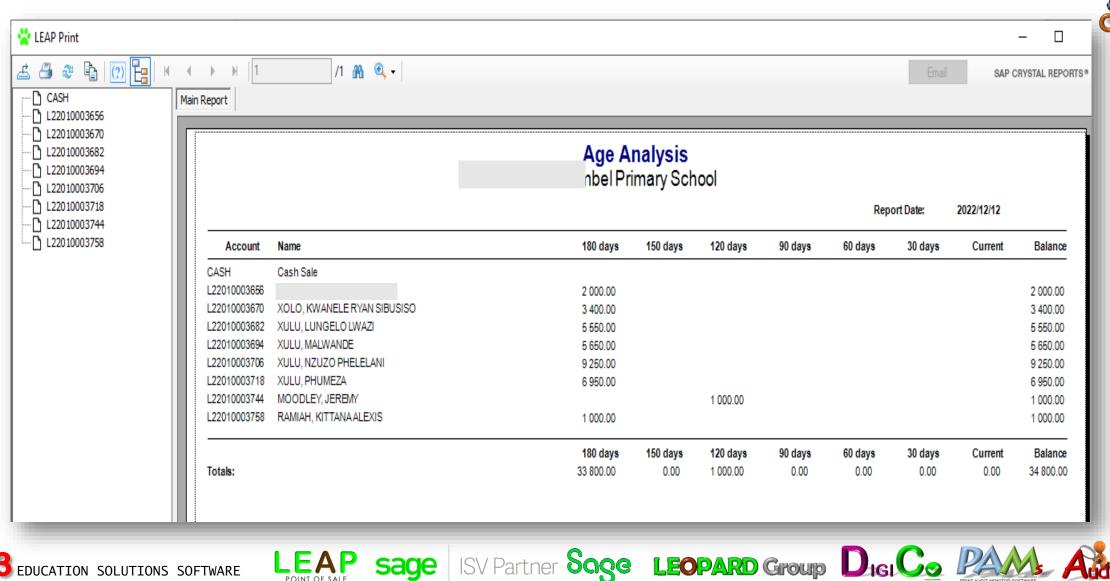

ISV Partner Sage

sade

- Settings to add bank details etc.
- School fees capture
- Sending of receipts
- Statements to parents etc...
- Sales invoices etc...
- Credit notes / Delivery notes
- Trial Balance
- Audit Reports
- Age analysis
- Journals
- And many more features