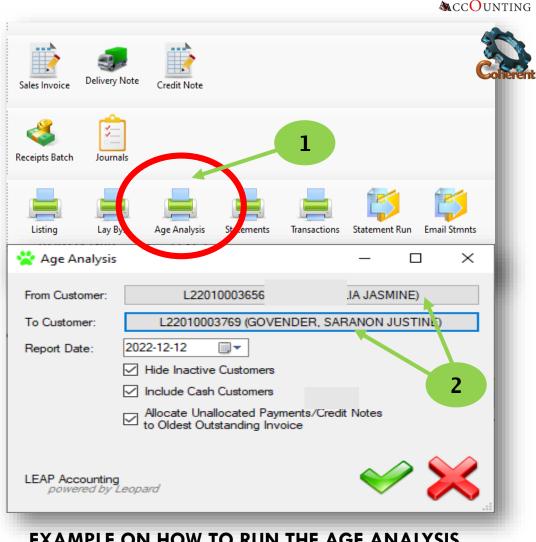

ISV Partner Sage

sade

- Settings to add bank details etc.
- School fees capture
- Sending of receipts
- Statements to parents etc...
- Sales invoices etc...
- Credit notes / Delivery notes
- Trial Balance
- Audit Reports
- Age analysis
- Journals
- And many more features