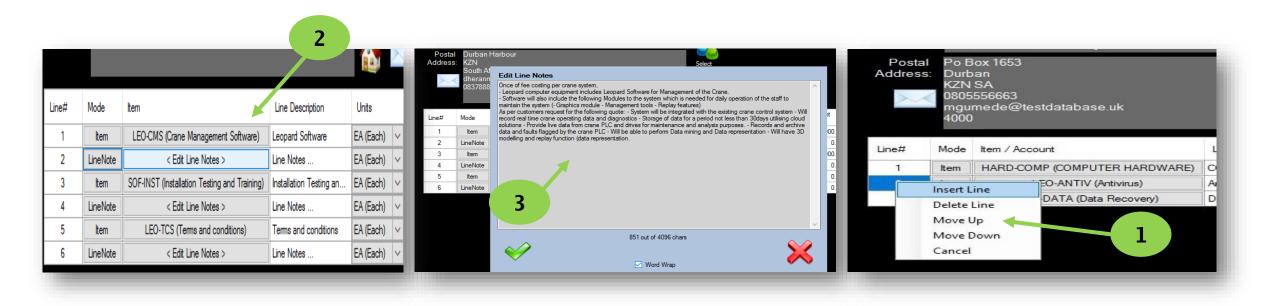

#### 2.3.2. INVOICING - FEATURES ON THE INVOICING SCREEN

- 1. EXAMPLE OF HOW TO ADJUST YOUR LINES IN ORDER BY INSERT / DELETE / MOVE UP OR DOWN
- 2. EXAMPLE OF HOW TO EDIT A DESCRIPTION WITHIN A LINE NOTE
- 3. EXAMPLE OF HOW TO EDIT A DESCRIPTION WITHIN A LINE NOTE

SAGE ISV Partner Soce LEOPARD Group DIGICS PAN